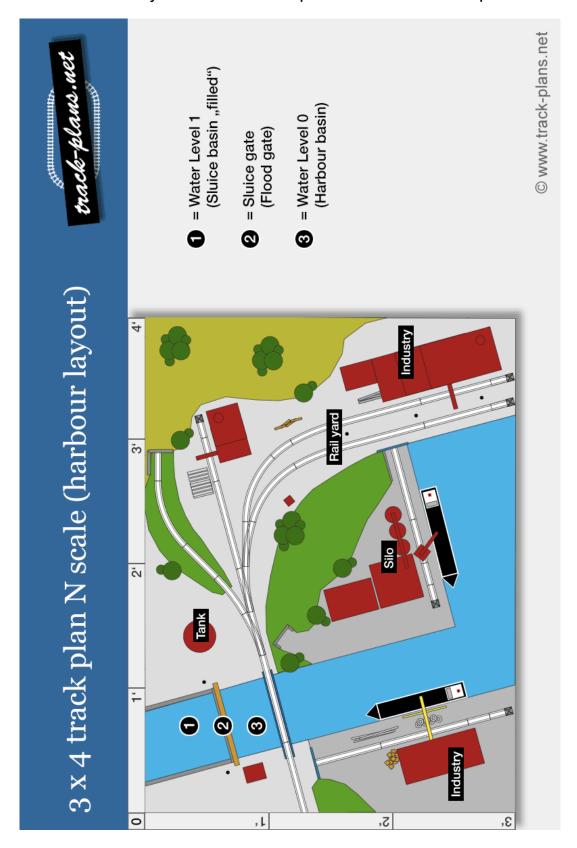

Private use only. Do not sell or republish. © www.track-plans.net



## 3 x 4 track plan N gauge



4

3,

5

0



= Bridge

٦,

,ε

, إ

© www.track-plans.net

## 3 x 4 layout N gauge (list of tracks)



|                     | -              | -              | -              | -              |               |               |               |               | -             | -             | - | _ |
|---------------------|----------------|----------------|----------------|----------------|---------------|---------------|---------------|---------------|---------------|---------------|---|---|
| Amount              | 13             | 4              | ဇ              | -              | വ             | 1             | 9             | 7             | -             | 3             |   |   |
| Manufacturer        | Fleischmann N  | Fleischmann N  | Fleischmann N  |