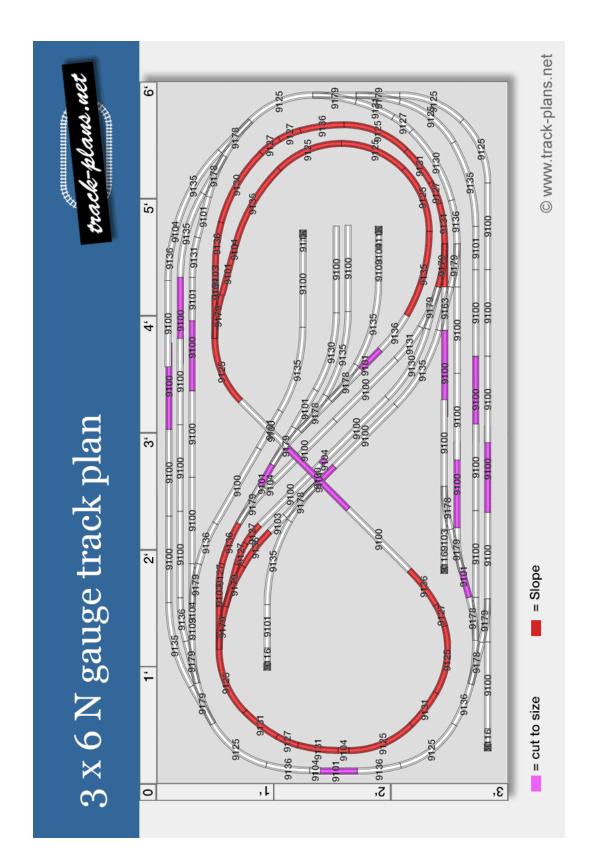

Private use only. Do not sell or republish. © www.track-plans.net

| 3 X 6    | N sc        | 3 x 6 N scale layout (list of tracks) | acks)         | track-plans.          | o.net      |
|----------|-------------|---------------------------------------|---------------|-----------------------|------------|
|          | Product Nr. | Track (Description)                   | Manufacturer  | Amount                |            |
|          | 9100        | Straight Track                        | Fleischmann N | 38                    |            |
| 2        | 9101        | Straight Track                        | Fleischmann N | 12                    |            |
| 2        | 9103        | Straight Track                        | Fleischmann N | 9                     |            |
|          | 9104        | Straight Track                        | Fleischmann N | 6                     |            |
|          | 9116        | Bumper                                | Fleischmann N | ß                     |            |
|          | 9125        | Curve R2 45°                          | Fleischmann N | 14                    |            |
|          | 9127        | Curve R2 15°                          | Fleischmann N | σ                     |            |
|          | 9130        | Curve R3 30°                          | Fleischmann N | 4                     |            |
| <u>,</u> | 9131        | Curve R3 15°                          | Fleischmann N | œ                     |            |
|          | 9135        | Curve R4 30°                          | Fleischmann N | £                     |            |
|          | 9136        | Curve R4 15°                          | Fleischmann N | 13                    |            |
|          | 9163        | Single crossing (right)               | Fleischmann N |                       |            |
|          | 9178        | Turnout left                          | Fleischmann N | œ                     |            |
|          | 9179        | Turnout right                         | Fleischmann N | 15                    |            |
| 2        |             |                                       |               |                       |            |
| 2        |             |                                       |               |                       |            |
|          |             |                                       |               |                       |            |
|          |             |                                       |               |                       |            |
|          |             |                                       |               | © www.track-plans.net | -plans.net |