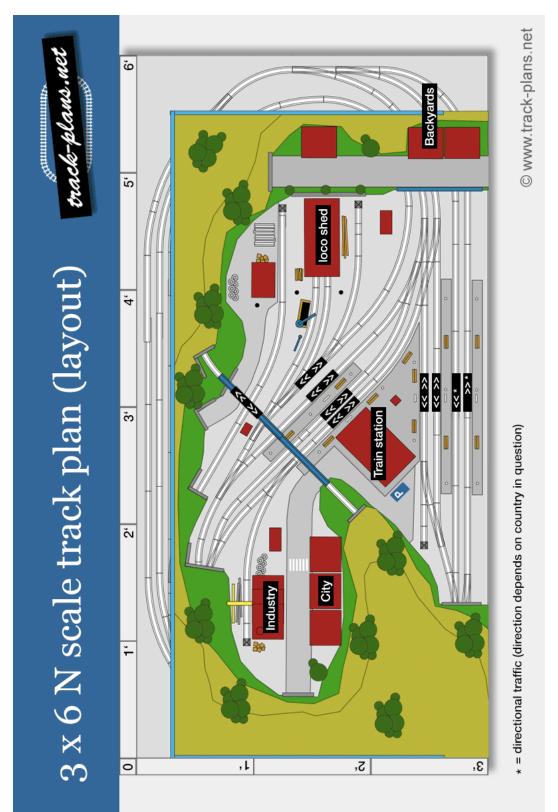

Private use only. Do not sell or republish. © www.track-plans.net





| 3 X 6    | N sc        | 3 x 6 N scale layout (list of tracks) | acks)         | track-plans.          | o.net      |
|----------|-------------|---------------------------------------|---------------|-----------------------|------------|
|          | Product Nr. | Track (Description)                   | Manufacturer  | Amount                |            |
|          | 9100        | Straight Track                        | Fleischmann N | 38                    |            |
| 2        | 9101        | Straight Track                        | Fleischmann N | 12                    |            |
| 2        | 9103        | Straight Track                        | Fleischmann N | 9                     |            |
|