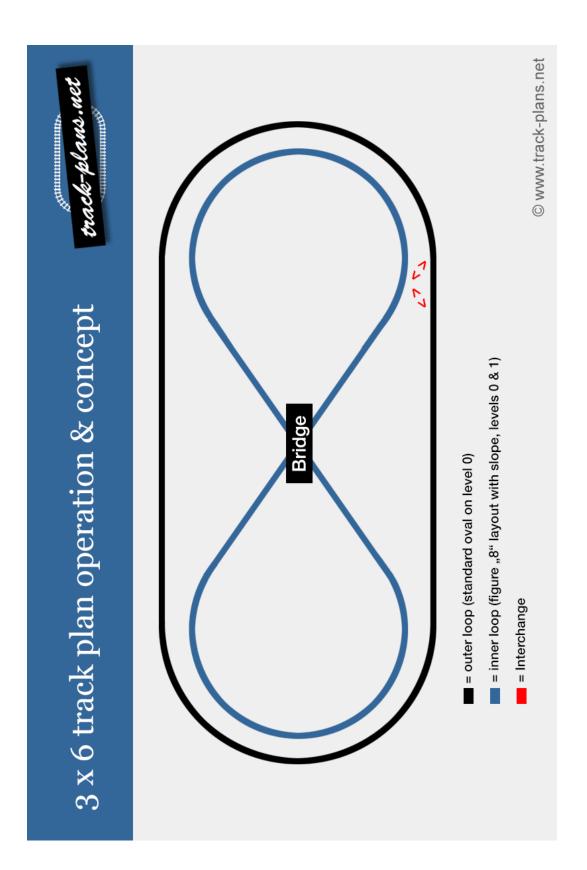

Private use only. Do not sell or republish. © www.track-plans.net





| 3 X 6    | N sc        | 3 x 6 N scale layout (list of tracks) | acks)         | track-plans.          | o.net      |
|----------|-------------|---------------------------------------|---------------|-----------------------|------------|
|          | Product Nr. | Track (Description)                   | Manufacturer  | Amount                |            |
|          | 9100        | Straight Track                        | Fleischmann N | 38                    |            |
| 2        | 9101        | Straight Track                        | Fleischmann N | 12                    |            |
| 2        | 9103        | Straight Track                        | Fleischmann N | 9                     |            |
|          | 9104        | Straight Track                        | Fleischmann