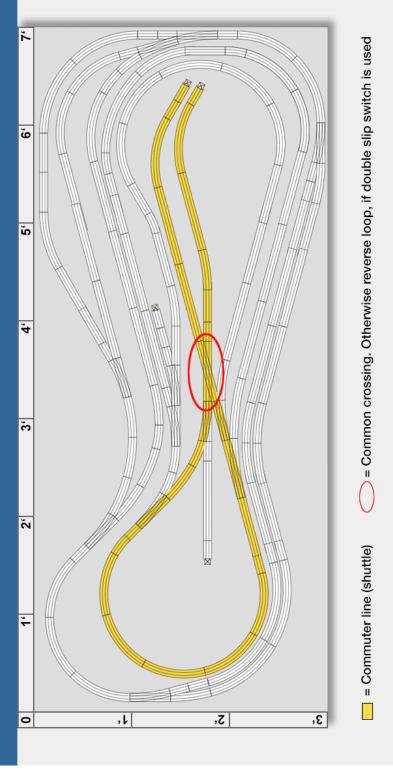

Private use only. Do not sell or republish. © www.track-plans.net







= cut to size



## 3 x 7 track plan (train operation shuttle)





© www.track-plans.net

## $3 \times 7$ track plan (list of tracks)



| Amount              | 23              | 9               | 10              | 11              | 4                | 21              | 2               | 9               | 2               | ဇာ              | 4               | -               | 2                 | -               | 13              | -                                | 8               | 2                                              | 2                                             | 4                                             | 8               | -                                               | ဇာ                                             | -               |
|---------------------|-----------------|-----------------|-----------------|-----------------|---