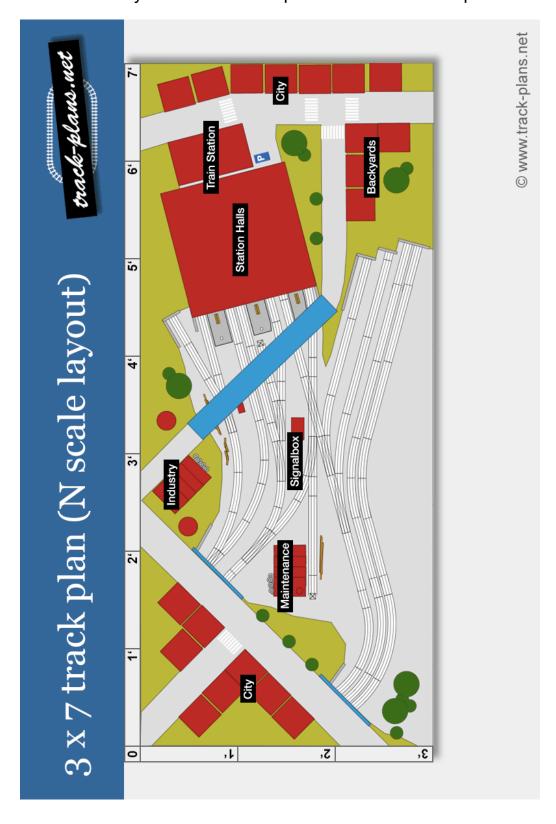

Private use only. Do not sell or republish. © www.track-plans.net







= cut to size



## 3 x 7 track plan (train operation shuttle)





© www.track-plans.net

## $3 \times 7$ track plan (list of tracks)



| Amount              | 23              | 9               | 10              | 11              | 4                | 21              | 2               | 9               | 2               | ဇာ              | 4               | -               | 2                 | -               | 13              | -                                | 8               | 2                                              | 2                                             | 4                                             | 8               | -                                               | ဇာ                                             | -               |
|---------------------|---