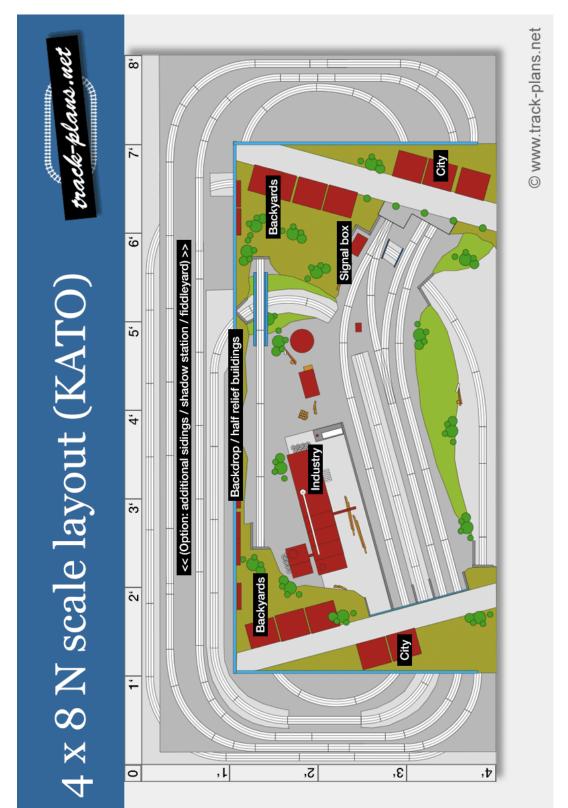

## Private use only. Do not sell or republish. © www.track-plans.net



| Product Nr. | Track (Description)              | Manufacturer    | Amount |
|-------------|----------------------------------|-----------------|--------|
| iii 20-000  | Straight track                   | Kato Unitrack N | 46     |
| iii 20-010  | Straight track                   | Kato Unitrack N |        |
| 20-020      | Straight track                   | Kato Unitrack N | 8      |
| 20-030      | Straight track                   | Kato Unitrack N | 2      |
| 20-040      | Straight track                   | Kato Unitrack N |        |
| 20-100      | Curve                            | Kato Unitrack N | 27     |
| 20-101      | Curve                            | Kato Unitrack N | 12     |
| iii 20-110  | Curve