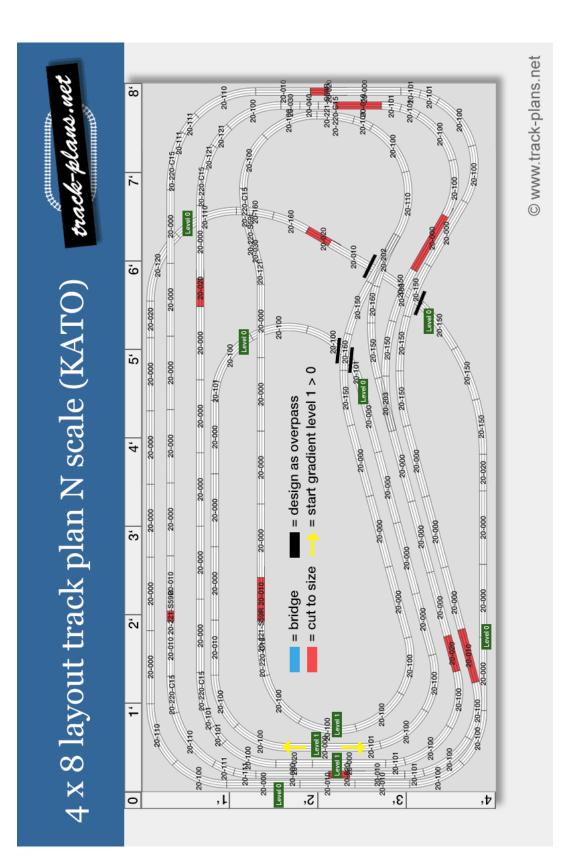

## Private use only. Do not sell or republish. © www.track-plans.net

| Product Nr. | Track (Description)              | Manufacturer    | Amount |
|-------------|----------------------------------|-----------------|--------|
| iii 20-000  | Straight track                   | Kato Unitrack N | 46     |
| iii 20-010  | Straight track                   | Kato Unitrack N |        |
| 20-020      | Straight track                   | Kato Unitrack N | 8      |
| 20-030      | Straight track                   | Kato Unitrack N | 2      |
| 20-040      | Straight track                   | Kato Unitrack N |        |
| 20-100      | Curve                            | Kato Unitrack N | 27     |
| 20-101      | Curve                            | Kato Unitrack N | 12     |
| iii 20-110  | Curve                            | Kato Unitrack N | Q      |
| 20-111      | Curve                            | Kato Unitrack N | 4      |
| 20-120      | Curve                            | Kato Unitrack N |        |
| 20-121      | Curve                            | Kato Unitrack N | e      |
| 20-150      | Curve                            | Kato Unitrack N | 12     |
| 20-160      | Curve                            | Kato Unitrack N | 4      |
| 20-202      | Turnout left                     | Kato Unitrack N |        |
| 20-203      | Turnout right                    | Kato Unitrack N | -      |
| 20-220-C15  | Curve                            | Kato Unitrack N | 7      |
| 20-220-S59L | Straight track for turnout left  | Kato Unitrack N |        |
| 20-221-S59R | Straight track for turnout right | Kato Unitrack N | e      |