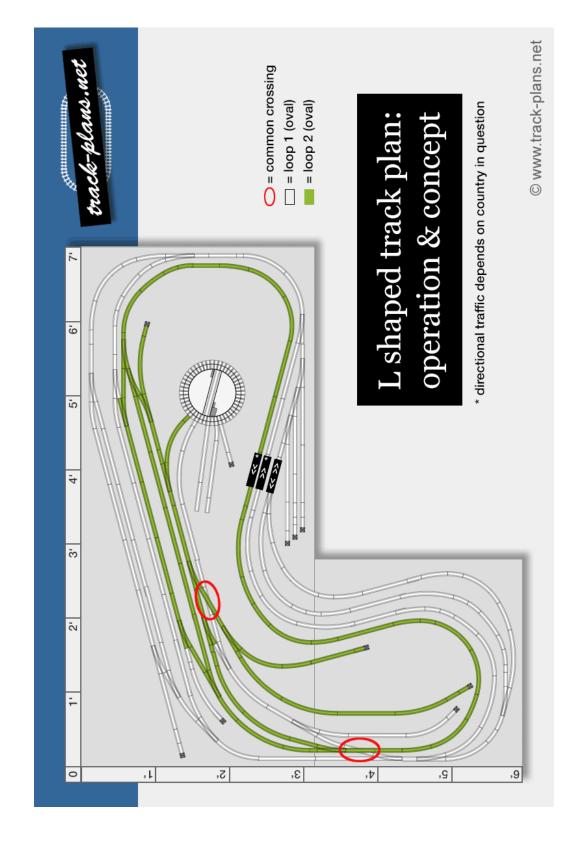

| Fleisch       | Fleisch       | Fleisch       | Fleisch       | Fleisch       | Fleisch       | Fleisch                  | Fleisch                   | Fleisch       | Fleisch       |  |
| Track (Description) | Straight Track | Bumper        | Curve R2 45°  | Curve R2 15°  | Curve R3 30°  | Curve R3 15°  | Curve R4 30°  | Curve R4 15°  | Turntable     | Crossing (diagonal left) | Crossing (diagonal right) | Turnout left  | Turnout right |  |
| Product Nr.         | 9100           | 1016           | 9102           | 9103           | 9104           | 9116          | 9125          | 9127          | 9130          | 9131          | 9135          | 9136          | 9152          | 9162                     | 9163                      | 9178          | 9179          |  |

© www.track-plans.net