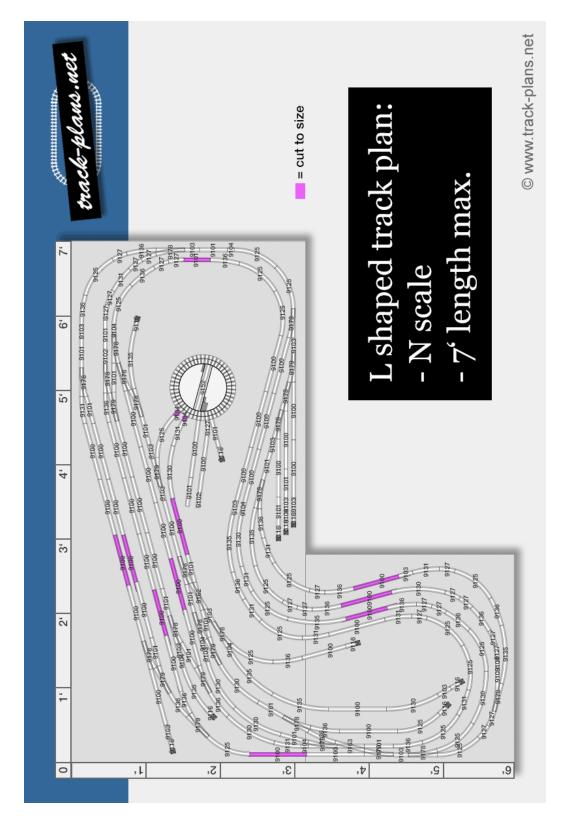

## List of tracks

| Amount              | 45             | 21             | 2              | 17             | 11             | 10            | 21            | 21            | o             | 11            | 8             | 20            | 1             | -                        | 1                         | 17            | 10            |  |
|---------------------|----------------|----------------|----------------|----------------|----------------|---------------|---------------|---------------|---------------|---------------|---------------|---------------|---------------|--------------------------|---------------------------|---------------|---------------|--|
| Manufacturer        | Fleischmann N  | Fleischmann N | Fleischmann N | Fleischmann N | Fleischmann N | Fleischmann N | Fleischmann N | Fleischmann N | Fleischmann N | Fleischmann N            | Fleischmann N             | Fleischmann N | Fleischmann N |  |
| Manuf               | Fleisch        | Fleisch        | Fleisch        | Fleisch        | Fleisch        | Fleisch       | Fleisch       | Fleisch       | Fleisch       | Fleisch       | Fleisch       | Fleisch       | Fleisch       | Fleisch                  | Fleisch                   | Fleisch       | Fleisch       |  |
| Track (Description) | Straight Track | Bumper        | Curve R2 45°  | Curve R2 15°  | Curve R3 30°  | Curve R3 15°  | Curve R4 30°  | Curve R4 15°  | Turntable     | Crossing (diagonal left) | Crossing (diagonal right) | Turnout left  | Turnout right |  |
| Product Nr.         | 9100           | 1016           | 9102           | 9103           | 9104           | 9116          | 9125          | 9127          | 9130          | 9131          | 9135          | 9136          | 9152          | 9162                     | 9163                      | 9178          | 9179          |  |