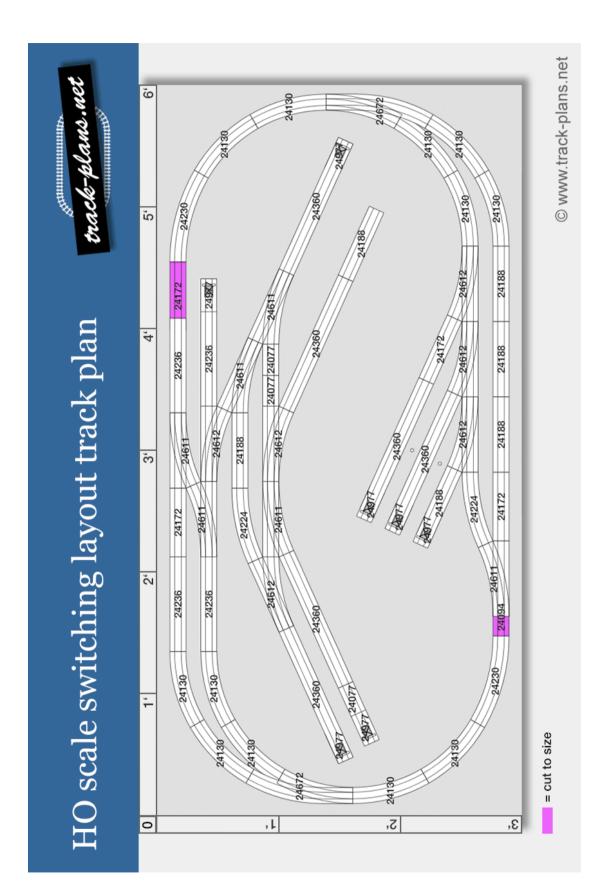

## List of tracks (Märklin "C")

| Quantity     | e              | F              | 12           | 4              | 9              | 2            | 2            | 4              | 9              | g            | 9             | 2                     | 7            |  | 2<br>2<br>3<br>4<br>5<br>5<br>5<br>5<br>5<br>5<br>5<br>5<br>5<br>5<br>5<br>5<br>5 |  |  |
|--------------|----------------|----------------|--------------|----------------|----------------|--------------|--------------|----------------|----------------|--------------|---------------|-----------------------|--------------|--|-----------------------------------------------------------------------------------|--|--|
|              |                |                |              |                |                |              |              |                |                |              |               |                       |              |  |                                                                                   |  |  |
| urer         | 0              | 0              | 0            | 0              | 0              | 0            | 0            | 0              | 0              | 0            | 0             | 0                     | 0            |  | 5 0<br>5 0<br>5 0<br>5 0<br>5 0<br>5 0<br>5 0<br>5 0                              |  |  |
| Manufacturer | Märklin H0 C   | Märklin H0 C   | Märklin H0 C | Märklin H0 C   | Märklin H0 C   | Märklin H0 C | Märklin H0 C | Märklin H0 C   | Märklin H0 C   | Märklin H0 C | Märklin H0 C  | Märklin H0 C          | Märklin H0 C |  |                                                                                   |  |  |
|              |                |                |              |                |                |              |              |                |                |              |               |                       |              |  |                                                                                   |  |  |
|              |                |                |              |                |                |              |              |                |                |              |               | curve)                |              |  |                                                                                   |  |  |
| Track        | Straight track | Straight track | Curve        | Straight track | Straight track | Curve        | Curve        | Straight track | Straight track | Turnout left | Turnout right | Turnout right (curve) | Bumper       |  | 2<br>2<br>2<br>2<br>2<br>2<br>2<br>2<br>2<br>2<br>2<br>2<br>2<br>2                |  |  |
| Product Nr.  | 770            | 094            | 130          | 172            | 88             | 24224        | 24230        | 236            | 24360          | 511          | 512           | 572                   | 377          |  |                                                                                   |  |  |
| Produ        | 24077          | 24094          | 24130        | 24172          | 24188          | 242          | 242          | 24236          | 243            | 24611        | 24612         | 24672                 | 24977        |  |                                                                                   |  |  |