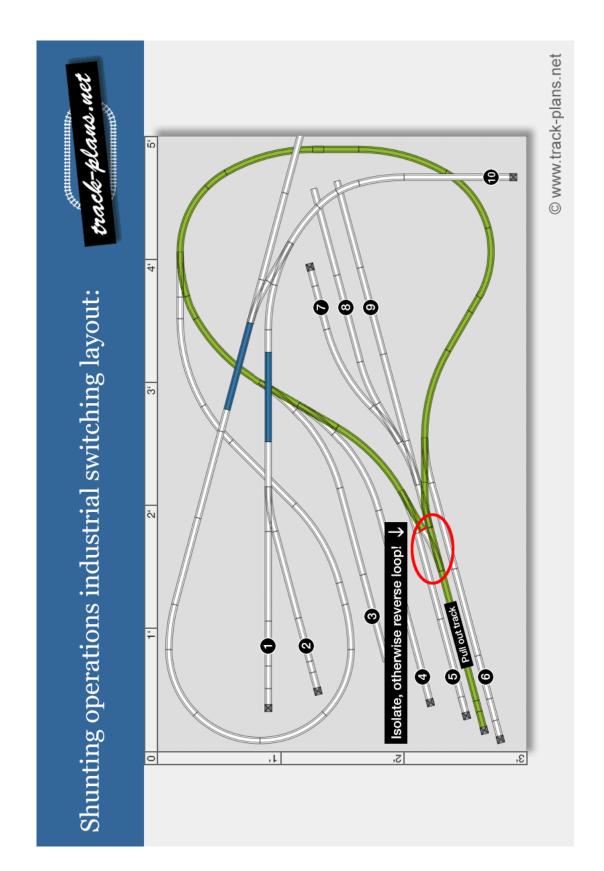

Shunting layout / point-to-point track plan: List of tracks

+ a ch-blaus. wet

© www.track-plans.net