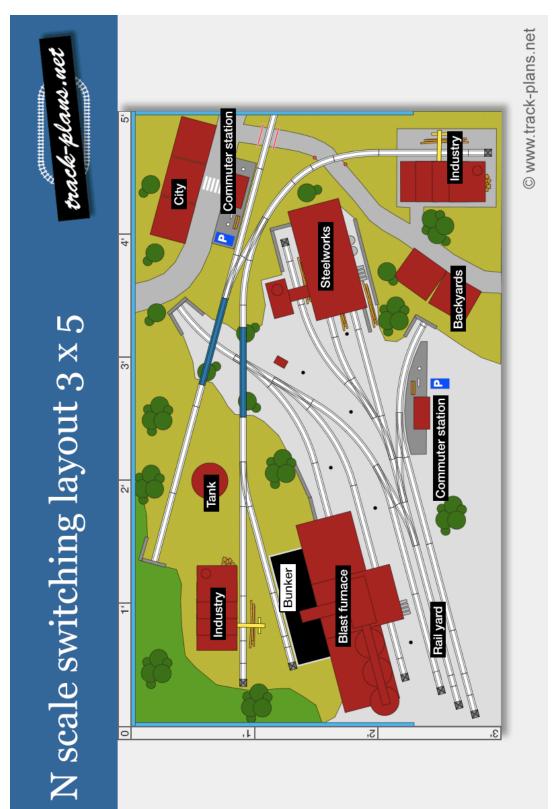

## Private use only. Do not sell or republish. © www.track-plans.net

| Product Nr. Tra<br>9100 St<br>9101 St<br>9101 St<br>9103 St<br>9103 St<br>9103 St<br>9103 St<br>9103 St<br>9105 Ct<br>9135 Ct | Track (Description)<br>Straight Track<br>Straight Track<br>Straight Track                                                                                                                                                                                                                                                                                                                                                                                                                                                                                                                                                                                                                                                                                                                                                                                                                                                                                                                                                                                                                                                                                                                                                                                                                                                                                                                                                                                                                                                                                                                                                                                                                                                                                                                                                                                                                                                                                                                                                                                                                                                      | Manufacturer<br>Fleischmann N<br>Fleischmann N<br>Fleischmann N | Amount |  |
|-------------------------------------------------------------------------------------------------------------------------------|--------------------------------------------------------------------------------------------------------------------------------------------------------------------------------------------------------------------------------------------------------------------------------------------------------------------------------------------------------------------------------------------------------------------------------------------------------------------------------------------------------------------------------------------------------------------------------------------------------------------------------------------------------------------------------------------------------------------------------------------------------------------------------------------------------------------------------------------------------------------------------------------------------------------------------------------------------------------------------------------------------------------------------------------------------------------------------------------------------------------------------------------------------------------------------------------------------------------------------------------------------------------------------------------------------------------------------------------------------------------------------------------------------------------------------------------------------------------------------------------------------------------------------------------------------------------------------------------------------------------------------------------------------------------------------------------------------------------------------------------------------------------------------------------------------------------------------------------------------------------------------------------------------------------------------------------------------------------------------------------------------------------------------------------------------------------------------------------------------------------------------|-----------------------------------------------------------------|--------|--|
|                                                                                                                               | traight Track<br>traight Track<br>traight Track                                                                                                                                                                                                                                                                                                                                                                                                                                                                                                                                                                                                                                                                                                                                                                                                                                                                                                                                                                                                                                                                                                                                                                                                                                                                                                                                                                                                                                                                                                                                                                                                                                                                                                                                                                                                                                                                                                                                                                                                                                                                                | Fleischmann N<br>Fleischmann N<br>Fleischmann N                 |        |  |
| 9101<br>9103<br>9104<br>9116<br>9125<br>9125<br>9135                                                                          | traight Track<br>traight Track                                                                                                                                                                                                                                                                                                                                                                                                                                                                                                                                                                                                                                                                                                                                                                                                                                                                                                                                                                                                                                                                                                                                                                                                                                                                                                                                                                                                                                                                                                                                                                                                                                                                                                                                                                                                                                                                                                                                                                                                                                                                                                 | Fleischmann N<br>Fleischmann N                                  | 24     |  |
| 9103<br>9104<br>9116<br>9125<br>9127<br>9135                                                                                  | traight Track                                                                                                                                                                                                                                                                                                                                                                                                                                                                                                                                                                                                                                                                                                                                                                                                                                                                                                                                                                                                                                                                                                                                                                                                                                                                                                                                                                                                                                                                                                                                                                                                                                                                                                                                                                                                                                                                                                                                                                                                                                                                                                                  | Fleischmann N                                                   | œ      |  |
| 9104<br>9116<br>9125<br>9127<br>9135                                                                                          | and the set of the set | Eloiochmoon N                                                   | 7      |  |
| 9116<br>9125<br>9127<br>9135                                                                                                  | Straight Irack                                                                                                                                                                                                                                                                                                                                                                                                                                                                                                                                                                                                                                                                                                                                                                                                                                                                                                                                                                                                                                                                                                                                                                                                                                                                                                                                                                                                                                                                                                                                                                                                                                                                                                                                                                                                                                                                                                                                                                                                                                                                                                                 |                                                                 | e      |  |
| 9125<br>9127<br>9135                                                                                                          | Bumper                                                                                                                                                                                                                                                                                                                                                                                                                                                                                                                                                                                                                                                                                                                                                                                                                                                                                                                                                                                                                                                                                                                                                                                                                                                                                                                                                                                                                                                                                                                                                                                                                                                                                                                                                                                                                                                                                                                                                                                                                                                                                                                         | Fleischmann N                                                   | œ      |  |
| 9127<br>9135                                                                                                                  | Curve R2 45°                                                                                                                                                                                                                                                                                                                                                                                                                                                                                                                                                                                                                                                                                                                                                                                                                                                                                                                                                                                                                                                                                                                                                                                                                                                                                                                                                                                                                                                                                                                                                                                                                                                                                                                                                                                                                                                                                                                                                                                                                                                                                                                   | Fleischmann N                                                   | 7      |  |
| 9135                                                                                                                          | urve R2 15°                                                                                                                                                                                                                                                                                                                                                                                                                                                                                                                                                                                                                                                                                                                                                                                                                                                                                                                                                                                                                                                                                                                                                                                                                                                                                                                                                                                                                                                                                                                                                                                                                                                                                                                                                                                                                                                                                                                                                                                                                                                                                                                    | Fleischmann N                                                   | 4      |  |
|                                                                                                                               | urve R4 30°                                                                                                                                                                                                                                                                                                                                                                                                                                                                                                                                                                                                                                                                                                                                                                                                                                                                                                                                                                                                                                                                                                                                                                                                                                                                                                                                                                                                                                                                                                                                                                                                                                                                                                                                                                                                                                                                                                                                                                                                                                                                                                                    | Fleischmann N                                                   | 10     |  |
| 9136                                                                                                                          | turve R4 15°                                                                                                                                                                                                                                                                                                                                                                                                                                                                                                                                                                                                                                                                                                                                                                                                                                                                                                                                                                                                                                                                                                                                                                                                                                                                                                                                                                                                                                                                                                                                                                                                                                                                                                                                                                                                                                                                                                                                                                                                                                                                                                                   | Fleischmann N                                                   | 7      |  |
| 🏢 9178 Tu                                                                                                                     | Turnout left                                                                                                                                                                                                                                                                                                                                                                                                                                                                                                                                                                                                                                                                                                                                                                                                                                                                                                                                                                                                                                                                                                                                                                                                                                                                                                                                                                                                                                                                                                                                                                                                                                                                                                                                                                                                                                                                                                                                                                                                                                                                                                                   | Fleischmann N                                                   | 7      |  |
| 🏢 9179 Tu                                                                                                                     | urnout right                                                                                                                                                                                                                                                                                                                                                                                                                                                                                                                                                                                                                                                                                                                                                                                                                                                                                                                                                                                                                                                                                                                                                                                                                                                                                                                                                                                                                                                                                                                                                                                                                                                                                                                                                                                                                                                                                                                                                                                                                                                                                                                   | Fleischmann N                                                   | 2      |  |
|                                                                                                                               |                                                                                                                                                                                                                                                                                                                                                                                                                                                                                                                                                                                                                                                                                                                                                                                                                                                                                                                                                                                                                                                                                                                                                                                                                                                                                                                                                                                                                                                                                                                                                                                                                                                                                                                                                                                                                                                                                                                                                                                                                                                                                                                                |                                                                 |        |  |
|                                                                                                                               |                                                                                                                                                                                                                                                                                                                                                                                                                                                                                                                                                                                                                                                                                                                                                                                                                                                                                                                                                                                                                                                                                                                                                                                                                                                                                                                                                                                                                                                                                                                                                                                                                                                                                                                                                                                                                                                                                                                                                                                                                                                                                                                                |                                                                 |        |  |
|                                                                                                                               |                                                                                                                                                                                                                                                                                                                                                                                                                                                                                                                                                                                                                                                                                                                                                                                                                                                                                                                                                                                                                                                                                                                                                                                                                                                                                                                                                                                                                                                                                                                                                                                                                                                                                                                                                                                                                                                                                                                                                                                                                                                                                                                                |                                                                 |        |  |
|                                                                                                                               |                                                                                                                                                                                                                                                                                                                                                                                                                                                                                                                                                                                                                                                                                                                                                                                                                                                                                                                                                                                                                                                                                                                                                                                                                                                                                                                                                                                                                                                                                                                                                                                                                                                                                                                                                                                                                                                                                                                                                                                                                                                                                                                                |                                                                 |        |  |

Shunting layout / point-to-point track plan: List of tracks

+ a ch-blaus. wet

© www.track-plans.net