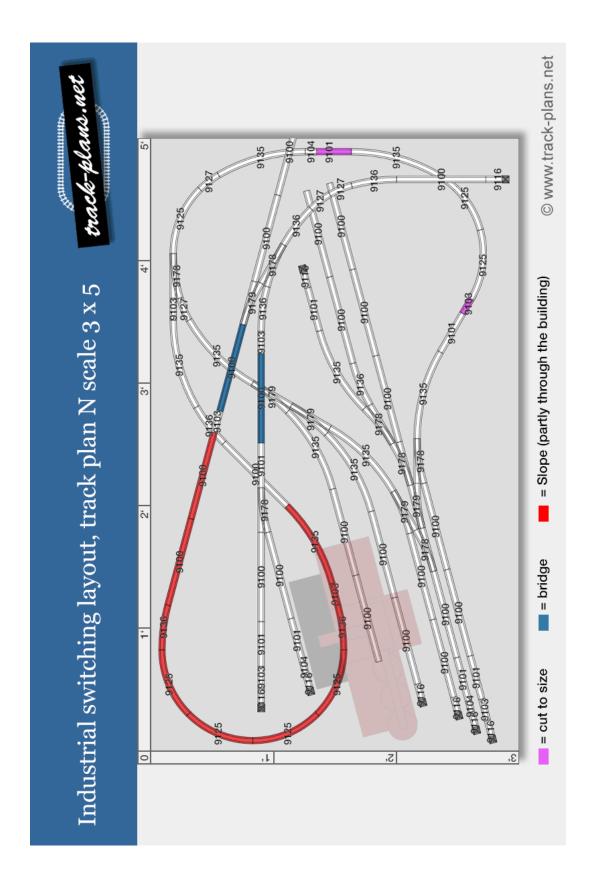

## Private use only. Do not sell or republish. © www.track-plans.net

| Product Nr. Tra<br>9100 St<br>9101 St<br>9101 St<br>9103 St<br>9103 St<br>9103 St<br>9103 St<br>9103 St<br>9105 Ct<br>9135 Ct | Track (Description)<br>Straight Track<br>Straight Track<br>Straight Track                                                                                                                                                                                                                                                                                                                                                                                                                                                                                                                                                                                                                                                                                                                                                                                                                                                                                                                                                                                                                                                                                                                                                                                                                                                                                                                                                                                                                                                                                                                                                                                                                                                                                                                                                                                                                                                                                                                                                                                                                                                      | Manufacturer<br>Fleischmann N<br>Fleischmann N<br>Fleischmann N | Amount |  |
|-------------------------------------------------------------------------------------------------------------------------------|--------------------------------------------------------------------------------------------------------------------------------------------------------------------------------------------------------------------------------------------------------------------------------------------------------------------------------------------------------------------------------------------------------------------------------------------------------------------------------------------------------------------------------------------------------------------------------------------------------------------------------------------------------------------------------------------------------------------------------------------------------------------------------------------------------------------------------------------------------------------------------------------------------------------------------------------------------------------------------------------------------------------------------------------------------------------------------------------------------------------------------------------------------------------------------------------------------------------------------------------------------------------------------------------------------------------------------------------------------------------------------------------------------------------------------------------------------------------------------------------------------------------------------------------------------------------------------------------------------------------------------------------------------------------------------------------------------------------------------------------------------------------------------------------------------------------------------------------------------------------------------------------------------------------------------------------------------------------------------------------------------------------------------------------------------------------------------------------------------------------------------|-----------------------------------------------------------------|--------|--|
|                                                                                                                               | traight Track<br>traight Track<br>traight Track                                                                                                                                                                                                                                                                                                                                                                                                                                                                                                                                                                                                                                                                                                                                                                                                                                                                                                                                                                                                                                                                                                                                                                                                                                                                                                                                                                                                                                                                                                                                                                                                                                                                                                                                                                                                                                                                                                                                                                                                                                                                                | Fleischmann N<br>Fleischmann N<br>Fleischmann N                 |        |  |
| 9101<br>9103<br>9104<br>9116<br>9125<br>9125<br>9135                                                                          | traight Track<br>traight Track                                                                                                                                                                                                                                                                                                                                                                                                                                                                                                                                                                                                                                                                                                                                                                                                                                                                                                                                                                                                                                                                                                                                                                                                                                                                                                                                                                                                                                                                                                                                                                                                                                                                                                                                                                                                                                                                                                                                                                                                                                                                                                 | Fleischmann N<br>Fleischmann N                                  | 24     |  |
| 9103<br>9104<br>9116<br>9125<br>9127<br>9135                                                                                  | traight Track                                                                                                                                                                                                                                                                                                                                                                                                                                                                                                                                                                                                                                                                                                                                                                                                                                                                                                                                                                                                                                                                                                                                                                                                                                                                                                                                                                                                                                                                                                                                                                                                                                                                                                                                                                                                                                                                                                                                                                                                                                                                                                                  | Fleischmann N                                                   | œ      |  |
| 9104<br>9116<br>9125<br>9127<br>9135                                                                                          | and the set of the set | Eloiochmoon N                                                   | 7      |  |
| 9116<br>9125<br>9127<br>9135                                                                                                  | Straight Irack                                                                                                                                                                                                                                                                                                                                                                                                                                                                                                                                                                                                                                                                                                                                                                                                                                                                                                                                                                                                                                                                                                                                                                                                                                                                                                                                                                                                                                                                                                                                                                                                                                                                                                                                                                                                                                                                                                                                                                                                                                                                                                                 |                                                                 | e      |  |
| 9125<br>9127<br>9135                                                                                                          | Bumper                                                                                                                                                                                                                                                                                                                                                                                                                                                                                                                                                                                                                                                                                                                                                                                                                                                                                                                                                                                                                                                                                                                                                                                                                                                                                                                                                                                                                                                                                                                                                                                                                                                                                                                                                                                                                                                                                                                                                                                                                                                                                                                         | Fleischmann N                                                   | œ      |  |
| 9127<br>9135                                                                                                                  | Curve R2 45°                                                                                                                                                                                                                                                                                                                                                                                                                                                                                                                                                                                                                                                                                                                                                                                                                                                                                                                                                                                                                                                                                                                                                                                                                                                                                                                                                                                                                                                                                                                                                                                                                                                                                                                                                                                                                                                                                                                                                                                                                                                                                                                   | Fleischmann N                                                   | 7      |  |
| 9135                                                                                                                          | urve R2 15°                                                                                                                                                                                                                                                                                                                                                                                                                                                                                                                                                                                                                                                                                                                                                                                                                                                                                                                                                                                                                                                                                                                                                                                                                                                                                                                                                                                                                                                                                                                                                                                                                                                                                                                                                                                                                                                                                                                                                                                                                                                                                                                    | Fleischmann N                                                   | 4      |  |
|                                                                                                                               | urve R4 30°                                                                                                                                                                                                                                                                                                                                                                                                                                                                                                                                                                                                                                                                                                                                                                                                                                                                                                                                                                                                                                                                                                                                                                                                                                                                                                                                                                                                                                                                                                                                                                                                                                                                                                                                                                                                                                                                                                                                                                                                                                                                                                                    | Fleischmann N                                                   | 10     |  |
| 9136                                                                                                                          | turve R4 15°                                                                                                                                                                                                                                                                                                                                                                                                                                                                                                                                                                                                                                                                                                                                                                                                                                                                                                                                                                                                                                                                                                                                                                                                                                                                                                                                                                                                                                                                                                                                                                                                                                                                                                                                                                                                                                                                                                                                                                                                                                                                                                                   | Fleischmann N                                                   | 7      |  |
| 🏢 9178 Tu                                                                                                                     | Turnout left                                                                                                                                                                                                                                                                                                                                                                                                                                                                                                                                                                                                                                                                                                                                                                                                                                                                                                                                                                                                                                                                                                                                                                                                                                                                                                                                                                                                                                                                                                                                                                                                                                                                                                                                                                                                                                                                                                                                                                                                                                                                                                                   | Fleischmann N                                                   | 7      |  |
| 🏢 9179 Tu                                                                                                                     | urnout right                                                                                                                                                                                                                                                                                                                                                                                                                                                                                                                                                                                                                                                                                                                                                                                                                                                                                                                                                                                                                                                                                                                                                                                                                                                                                                                                                                                                                                                                                                                                                                                                                                                                                                                                                                                                                                                                                                                                                                                                                                                                                                                   | Fleischmann N                                                   | 2      |  |
|                                                                                                                               |                                                                                                                                                                                                                                                                                                                                                                                                                                                                                                                                                                                                                                                                                                                                                                                                                                                                                                                                                                                                                                                                                                                                                                                                                                                                                                                                                                                                                                                                                                                                                                                                                                                                                                                                                                                                                                                                                                                                                                                                                                                                                                                                |                                                                 |        |  |
|                                                                                                                               |                                                                                                                                                                                                                                                                                                                                                                                                                                                                                                                                                                                                                                                                                                                                                                                                                                                                                                                                                                                                                                                                                                                                                                                                                                                                                                                                                                                                                                                                                                                                                                                                                                                                                                                                                                                                                                                                                                                                                                                                                                                                                                                                |                                                                 |        |  |
|                                                                                                                               |                                                                                                                                                                                                                                                                                                                                                                                                                                                                                                                                                                                                                                                                                                                                                                                                                                                                                                                                                                                                                                                                                                                                                                                                                                                                                                                                                                                                                                                                                                                                                                                                                                                                                                                                                                                                                                                                                                                                                                                                                                                                                                                                |                                                                 |        |  |
|                                                                                                                               |                                                                                                                                                                                                                                                                                                                                                                                                                                                                                                                                                                                                                                                                                                                                                                                                                                                                                                                                                                                                                                                                                                                                                                                                                                                                                                                                                                                                                                                                                                                                                                                                                                                                                                                                                                                                                                                                                                                                                                                                                                                                                                                                |                                                                 |        |  |

Shunting layout / point-to-point track plan: List of tracks

+ a ch-blaus. wet

© www.track-plans.net