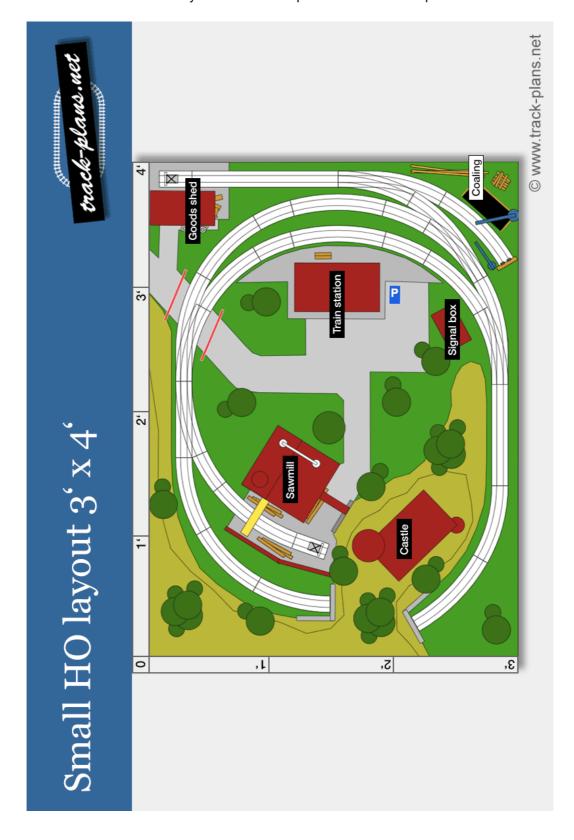

#### Small HO track plan 3' x 4'





#### Tracklist (Märklin "C" tracks)



| -            |                |              |              |                |              |                |              |                |              |                      |                       |              |  |  |  |  |  |
|--------------|----------------|--------------|--------------|----------------|--------------|----------------|--------------|----------------|--------------|----------------------|-----------------------|--------------|--|--|--|--|--|
| Quantity     | -              | က            | 17           | -              | 2            | -              | œ            | m              | 1            | 2                    | 2                     | 2            |  |  |  |  |  |
|