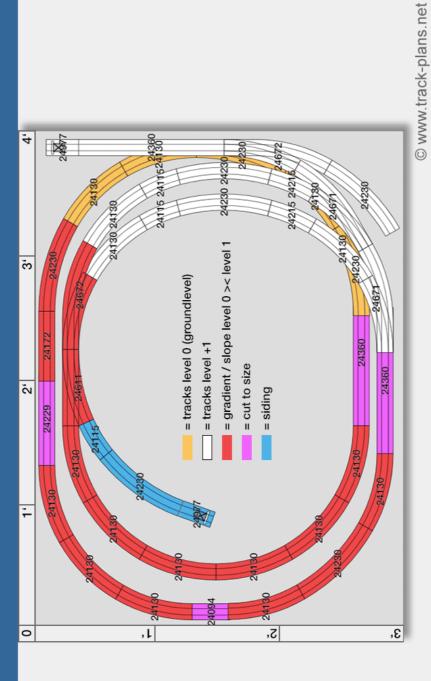

#### Tracklist (Märklin "C" tracks)

| -            |                |              |              |                |              |                |              |                |              |                      |                       |              |  |  |  |  |  |
|--------------|----------------|--------------|--------------|----------------|--------------|----------------|--------------|----------------|--------------|----------------------|-----------------------|--------------|--|--|--|--|--|
| Quantity     | -              | က            | 17           | -              | 2            | -              | œ            | m              | 1            | 2                    | 2                     | 2            |  |  |  |  |  |
|              |                |              |              |                |              |                |              |                |              |                      |                       |              |  |  |  |  |  |
| Manufacturer | Märklin H0 C   | Märklin H0 C | Märklin H0 C | Märklin H0 C   | Märklin H0 C | Märklin H0 C   | Märklin H0 C | Märklin H0 C   | Märklin H0 C | Märklin H0 C         | Märklin H0 C          | Märklin H0 C |  |  |  |  |  |
| Track        | Straight track | Curve        | Curve        | Straight track | Curve        | Straight track | Curve        | Straight track | Turnout left | Turnout left (curve) | Turnout right (curve) | Bumper       |  |  |  |  |  |
| Product Nr.  | 24094          | 24115        | 24130        | 24172          | 24215        | 24229          | 24230        | 24360          | 24611        | 24671                | 24672                 | 24977        |  |  |  |  |  |