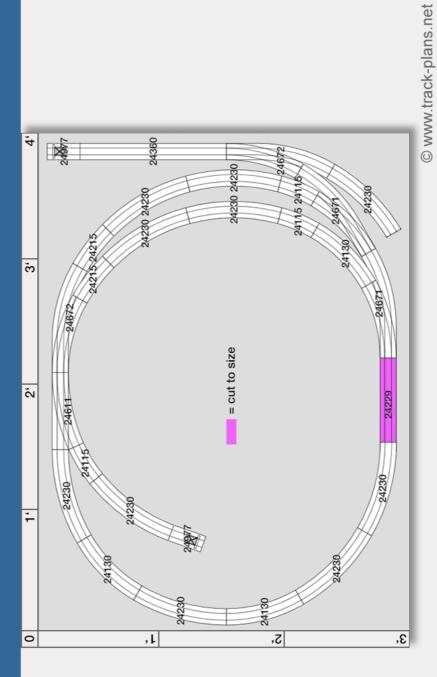

# Tracklist (version for beginners)

| Quantity     | en           | က            | 2            | ,-             | 10           | -              | 1            | 2                    | 2                     | 2            |  |  |  |  |  |  |
|--------------|--------------|--------------|--------------|----------------|--------------|----------------|--------------|----------------------|-----------------------|--------------|--|--|--|--|--|--|
|              |              |              |              |                |              |                |              |                      |                       |              |  |  |  |  |  |  |
| Manufacturer | Märklin H0 C | Märklin H0 C | Märklin H0 C | Märklin H0 C   | Märklin H0 C | Märklin H0 C   | Märklin H0 C | Märklin H0 C         | Märklin H0 C          | Märklin H0 C |  |  |  |  |  |  |
| Track        | Curve        | Curve        | Curve        | Straight track | Curve        | Straight track | Turnout left | Turnout left (curve) | Turnout right (curve) | Bumper       |  |  |  |  |  |  |
| Product Nr.  | 24115        | 24130        | 24215        | 24229          | 24230        | 24360          | 24611        | 24671                | 24672                 | 24977        |  |  |  |  |  |  |